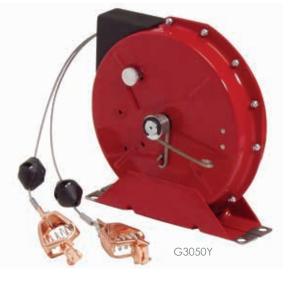

## **GROUNDING REELS** Manage static discharge safely

The G3000 Series static discharge reels are used to ground equipment operating in hazardous atmospheres such as fuel trucks.

When properly clamped

to the ground, the static discharge reel dissipates static electricity, reducing the chance of sparking and the potential for explosion.

### G3000 SERIES GROUNDING REELS

### APPLICATION

The G3000 Series static discharge reels are used to ground equipment operating in hazardous atmospheres such as fuel trucks.

When properly clamped to the ground, the static discharge reel dissipates static electricity, reducing the chance of sparking and the potential for explosion.

|     | G3000 SERIES GROUNDING REELS |                                                 |            |                |  |
|-----|------------------------------|-------------------------------------------------|------------|----------------|--|
|     | Model                        | Cable Description                               | Length (m) | Weight<br>(kg) |  |
|     | G3050                        | Single 7 x 7 stranded steel cable               | 15         | 6              |  |
| a 🎗 | G3050N                       | Single 7 x 7 stranded steel Nylon covered cable | 15         | 6              |  |
|     | G3050Y                       | 10.5m cable and dual 4.5 for "Y"                | 15         | 6              |  |
| аĤ  | GA3100N                      | 7 x 7 stranded steel Nylon covered cable        | 30         | 10             |  |