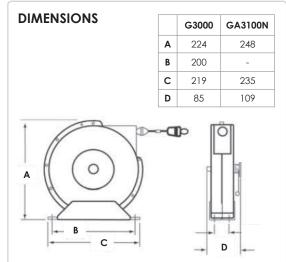

### G3000 SERIES GROUNDING REELS

### APPLICATION

The G3000 Series static discharge reels are used to ground equipment operating in hazardous atmospheres such as fuel trucks.

When properly clamped to the ground, the static discharge reel dissipates static electricity, reducing the chance of sparking and the potential for explosion.

| CABLE TYPE               | Steel                |
|--------------------------|----------------------|
| MEDIA                    | Static discharge     |
| CONSTRUCTION<br>MATERIAL | Steel                |
| FINISH                   | Painted              |
| FITTING TYPE             | Spring loaded clamps |

|     | G3000 SERIES GROUNDING REELS |                                                 |            |                |  |
|-----|------------------------------|-------------------------------------------------|------------|----------------|--|
|     | Model                        | Cable Description                               | Length (m) | Weight<br>(kg) |  |
|     | G3050                        | Single 7 x 7 stranded steel cable               | 15         | 6              |  |
| a 🎗 | G3050N                       | Single 7 x 7 stranded steel Nylon covered cable | 15         | 6              |  |
|     | G3050Y                       | 10.5m cable and dual 4.5 for "Y"                | 15         | 6              |  |
| аĤ  | GA3100N                      | 7 x 7 stranded steel Nylon covered cable        | 30         | 10             |  |